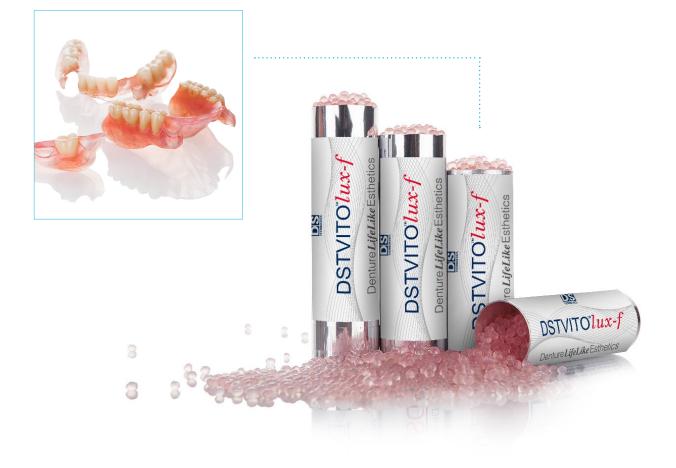

# DSTVITOlux-f FLEXI COMFORT AND CAPABILITIES

This innovative thermoplastic material enables to create highly comfortable and natural looking partials.

- Enables a more perfect fit
- Easily repaired and relined by conventional acrylic
- luxury comfort, durability and moderate flexibility