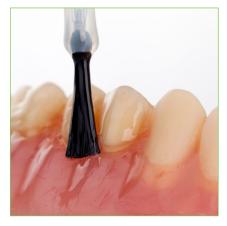

# TOP NATUR GLAZE BRUSH-ON THE NATURAL LOOK

Self-curing, innovative clear acrylic liquid that seals and shines all denture, crown&bridge restorations for a natural look and feel.

- ✓ Precision results, beautiful and aesthetic restorations
- ✓ Ideal for all dental acrylic, composite and PMMA materials
- ✓ Fully transparent, no additional polishing required