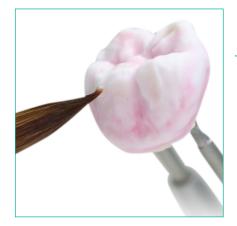

## TOP CERALIQ GET PERFECT FINISHES

Top Ceraliq has better consistency with high plasticity and stability that won't slump a which gives you full control during the build up process.

- ✓ Suitable for all kinds of ceramic and zirconia
- ✓ Increased viscosity, Excellent capabilities
- Better consistency and stability during build-up