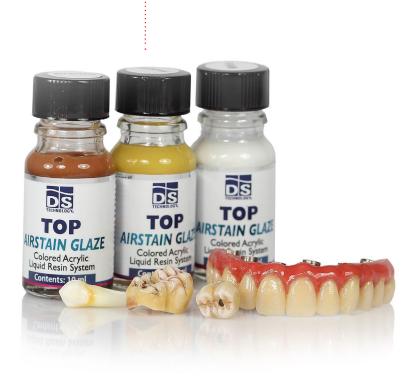

## TOP AIRSTAIN GLAZE KITS PRECISION CUSTOMIZATION

11 blendable glaze stains that can create perfect matches to characterizations, shading and staining.

- Immediate self-curing for results within seconds
- Personalized, precision color matching
- Powerful properties bond and cure to all dental resins