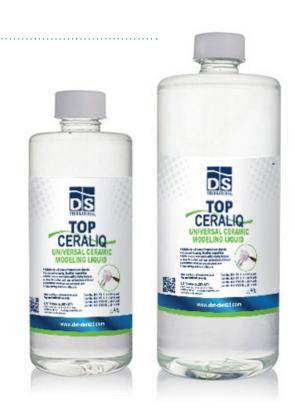

## TOP CERALIQ GET PERFECT FINISHES

Top Ceraliq has better consistency with high plasticity and stability that won't slump a which gives you full control during the build up process.

- ✓ Suitable for all kinds of ceramic and zirconia
- ✓ Increased viscosity, Excellent capabilities
- Better consistency and stability during build-up