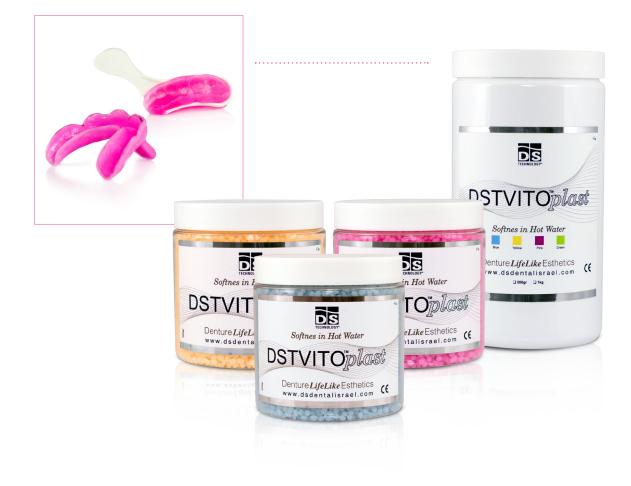

## DSTVITOplast NEWEST TRAY MATERIAL

- Biocompatible and non-allergenic
  - Can be simply cut and fit in softened state
- Rigid yet unbreakable
- Comfortably handled and shaped
- Extraordinary accuracy