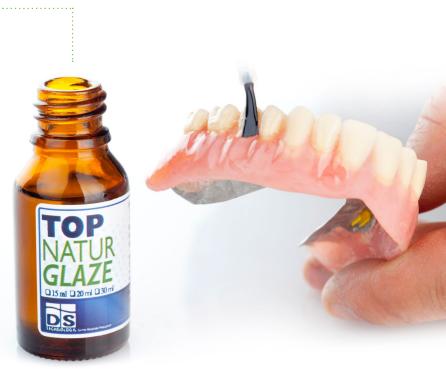

# TOP NATUR GLAZE BRUSH-ON THE NATURAL LOOK

Self-curing, innovative clear acrylic liquid that seals and shines all denture, crown&bridge restorations for a natural look and feel.

- ✓ Precision results, beautiful and aesthetic restorations
- ✓ Ideal for all dental acrylic, composite and PMMA materials
- ✓ Fully transparent, no additional polishing required