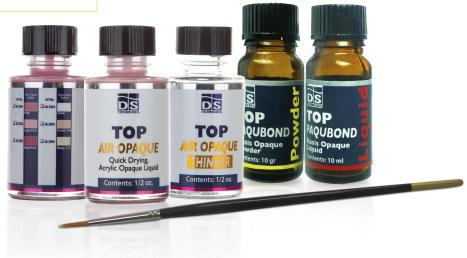

### Top Air Opaque SUCCESSFULLY BLOCK THE DARK METAL HUE

Top Air Opaque – Self-cure ready to use, perfectly covers the metal surface in a very thin coat. Compatible with all acrylic and composite materials.

- Easy and clean application
- Create more stunning restorations
- 🖊 Affordable, cost effective