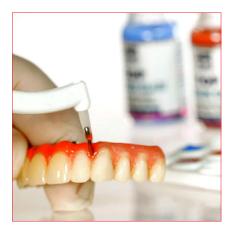

### Top Air Opaque SUCCESSFULLY BLOCK THE DARK METAL HUE

Top Air Opaque – Self-cure ready to use, perfectly covers the metal surface in a very thin coat. Compatible with all acrylic and composite materials.

- Easy and clean application
- Create more stunning restorations
- 🖊 Affordable, cost effective